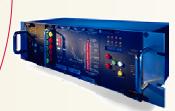

MV/HV transformers bays and line protection panels

On site commissioning

Voltage regulator for

power transformers (AVR)

gital unit measurment and transducee

PROTECTA range for HV substa

tions and large power plants (ICE 61