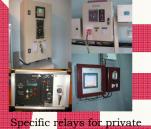

ICROENER manufacturer of electrical protection systems for high voltage, Medium voltage and low voltage AC or DC network provides simple or complex solutions that are always optimal, effective and competitive. The scope of our offer allows us to offer you solutions such as a single current relay or more comprehensive and more global solutions such as a set of HTB bay protection cabinets with the associated SCADA or a Loop Reconfiguration System or even protections for railway applications.