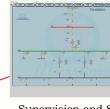

inrush current reducer devi-

ce for power transfomers

power plants parallel to the EDF network.

- 50 - 50

Supervision and SCADA

systems

High speed bus bar transfer systems (HSTS)

Outdoor voltage relay for catenaries